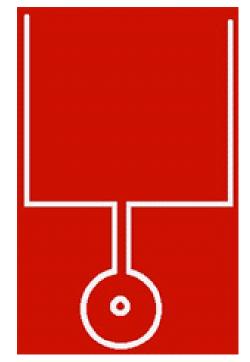

# Plan of a pool at the Alhambra Granada. The Key and the Lock

When you go to the Alhambra in Granada, Spain, you come across many symbols of Sufism. Above is the plan of the Pool of water (Rectangle) in front of one of the beautiful buildings there. And a fountain (Circle) with a water channel between the two. The water from the fountain comes out of the little circle in the center of the bigger circle and flows into the pool.

### The key of the Lockmakers, the Sufi Naqshbandi, a symbol of the Antahkarana

#### THE CIRCLE OF THE FOUNTAIN REPRESENTS THE EARTH, THE FOUNTAIN OF WATER IS THE KUNDALINI CHAKRA IN THE CENTER OF THE EARTH, THE CHANNEL THE ANTAHKARANA FROM THE CENTER OF THE EARTH OUT INTO THE SEA OF ENERGY - GOD - IN THE CENTER OF THE UNIVERSE.